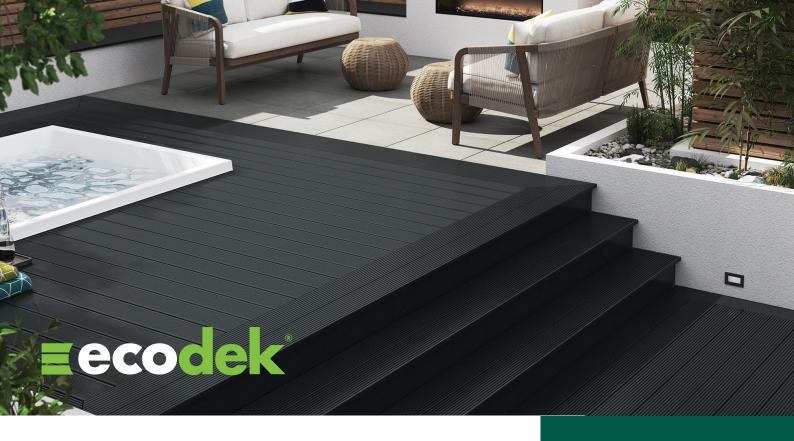

# Signature AT

Making outdoors, yours

Signature AT is a contemporary classic, and with reversible sides, it offers maximum versatility.

This uncapped, double-sided board offers a narrow, ribbed texture on one side and a broader, grooved finish on the other. Modern and elegant, Signature AT suits a variety of applications and needs, making it perfect for those seeking a stylish yet practical finish.

**Ecodek Signature AT** is available in a number of stylish colour options.

Black

Rot & split resistant

Splinter free

Slip resistant

Low maintenance

recycled & sustainably sourced materials