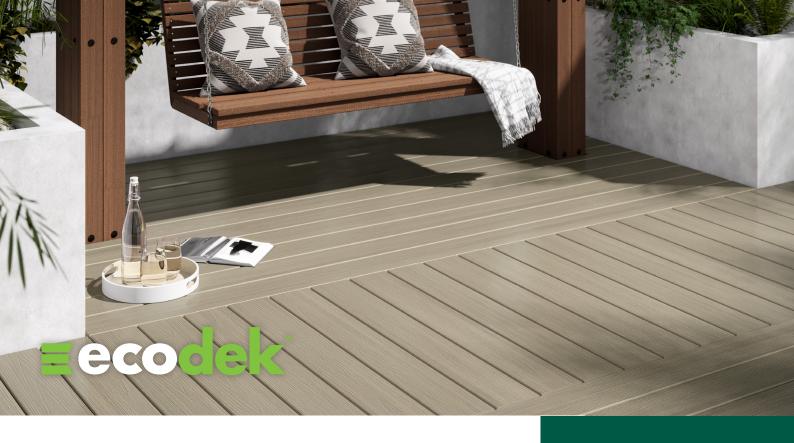

# **Evolution**

Making outdoors, yours

Solid, capped composite decking, crafted for ultimate style and durability.

Evolution features EcoTech®, an advanced protective outer layer that wraps around the solid board. EcoTech® offers exceptional stain and colour fade resistance and is an easy-to-clean, low maintenance option.

With a rich woodgrain texture, these boards perfectly emulate real wood, for a luxurious, timeless finish.

Ecodek Evolution is available in a number of stylish colour options.

95%
recycled & sustainably
sourced materials