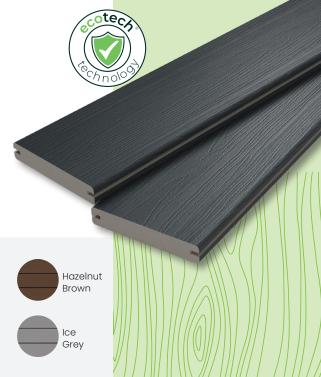

# **Evolution**

Making outdoors, yours

Solid, capped composite decking, crafted for ultimate style and durability.

Evolution features EcoTech®, an advanced protective outer layer that wraps around the solid board. EcoTech® offers exceptional stain and colour fade resistance and is an easy-to-clean, low maintenance option.

With a rich woodgrain texture, these boards perfectly emulate real wood, for a luxurious, timeless finish.

Ecodek Evolution is available in a number of stylish colour options.

95%
recycled & sustainably
sourced materials